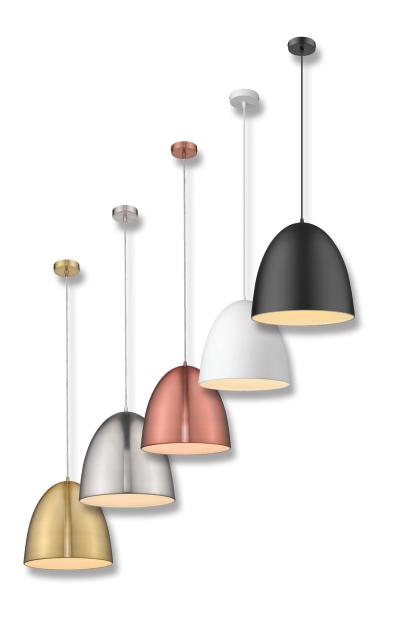

## Description

Melody metal pendant series offers a contemporary minimalist feel, suitable for hallways, breakfast bench, bedrooms, living rooms, as well as cafes and bars. Available with matching suspension, ceiling canopy, and choice of Brushed Brass, Brushed Copper, Brushed Nickel, Matt Black and Satin White shades.

## Diagrams / Additional

| Item No.   | Variant | Colour Finish  |
|------------|---------|----------------|
| MELODY-300 | 31440   | Brushed Brass  |
|            | 31441   | Brushed Copper |
|            | 31442   | Brushed Nickel |
|            | 31443   | Black          |
|            | 31444   | White          |