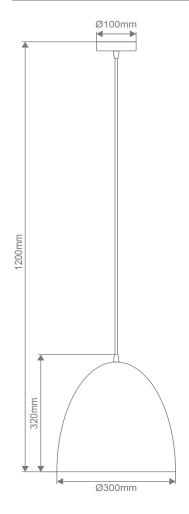

## Diagrams / Additional

| Item No.   | Variant | Colour Finish  |
|------------|---------|----------------|
| MELODY-300 | 31440   | Brushed Brass  |
|            | 31441   | Brushed Copper |
|            | 31442   | Brushed Nickel |
|            | 31443   | Black          |
|            | 31444   | White          |